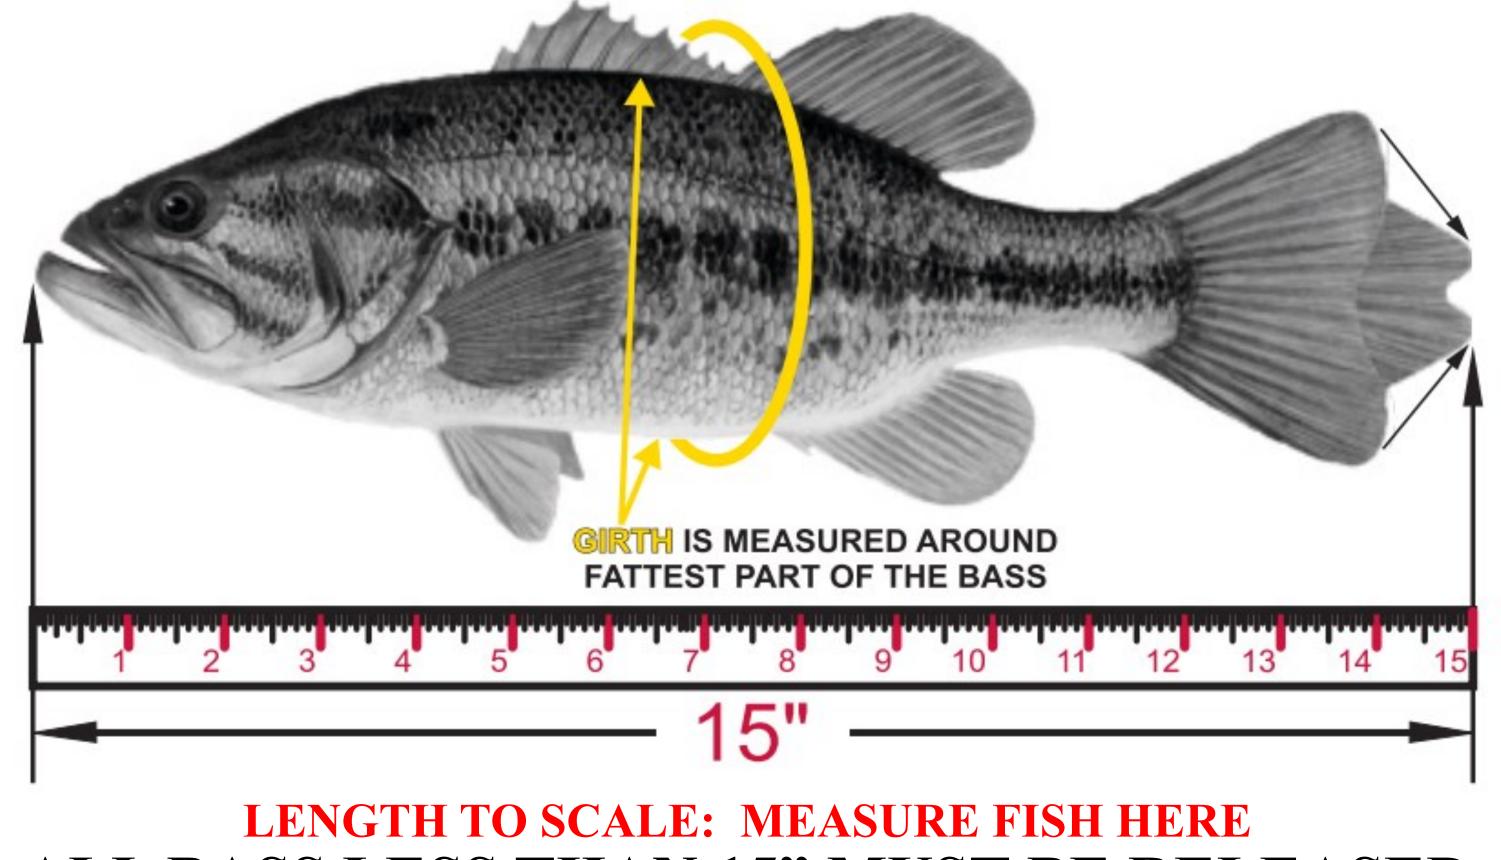

## THERE IS A 15 INCH MINIMUM LENGTH LIMIT ON THIS LAKE

How to Measure Your Fish Close Mouth and Pinch Tail Fin

Measure Your Bass Here

ALL BASS LESS THAN 15" MUST BE RELEASED
TO THE WATER IMMEDIATELY
DAILY LIMIT — 3 BASS / TOTAL POSSESSION — 6