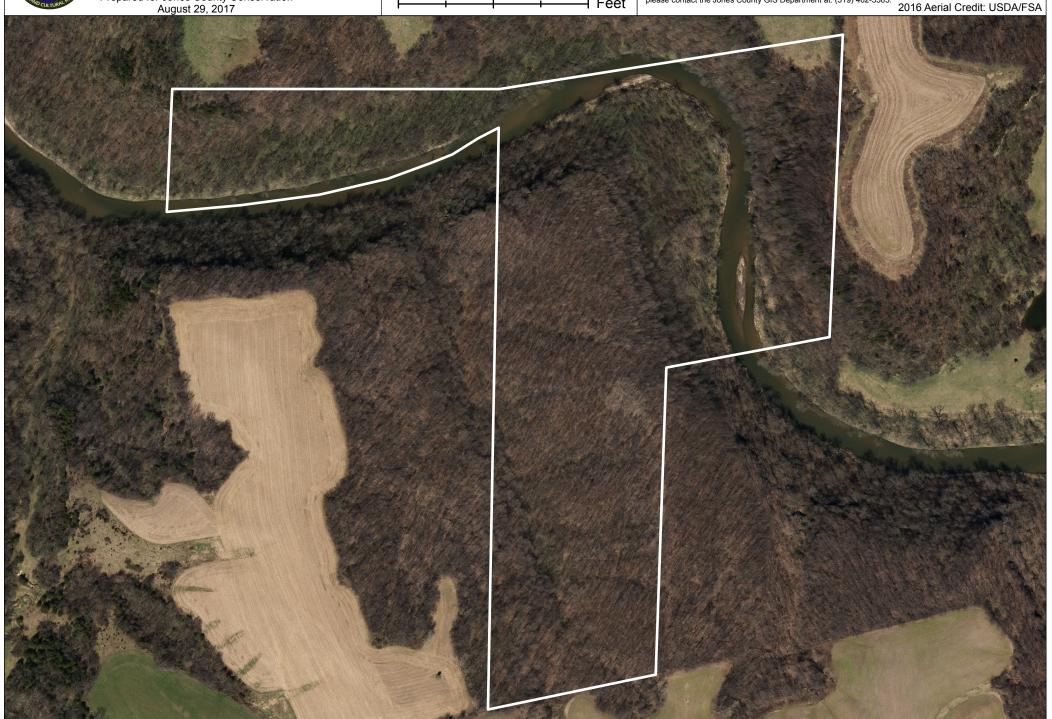

## Property Boundary North Fork Wildlands

Jones County, IA
Prepared for Jones County Conservation
August 29, 2017 380 760 0 ⊣ Feet

This map does not represent a survey. No liability is assumed for the accuracy of the data delineated herein, either expressed or implied by Jones County or its employees. This map is compiled from official records, including plats, surveys, recorded deeds, and contracts, and only contains information required for local government purposes. See the recorded documents for more detailed legal information.

This map was produced from data maintained in the Jones County Geographic Information System. For further information regarding maps, data sources or the availability of GIS products and services, please contact the Jones County GIS Department at: (319) 462-5303.