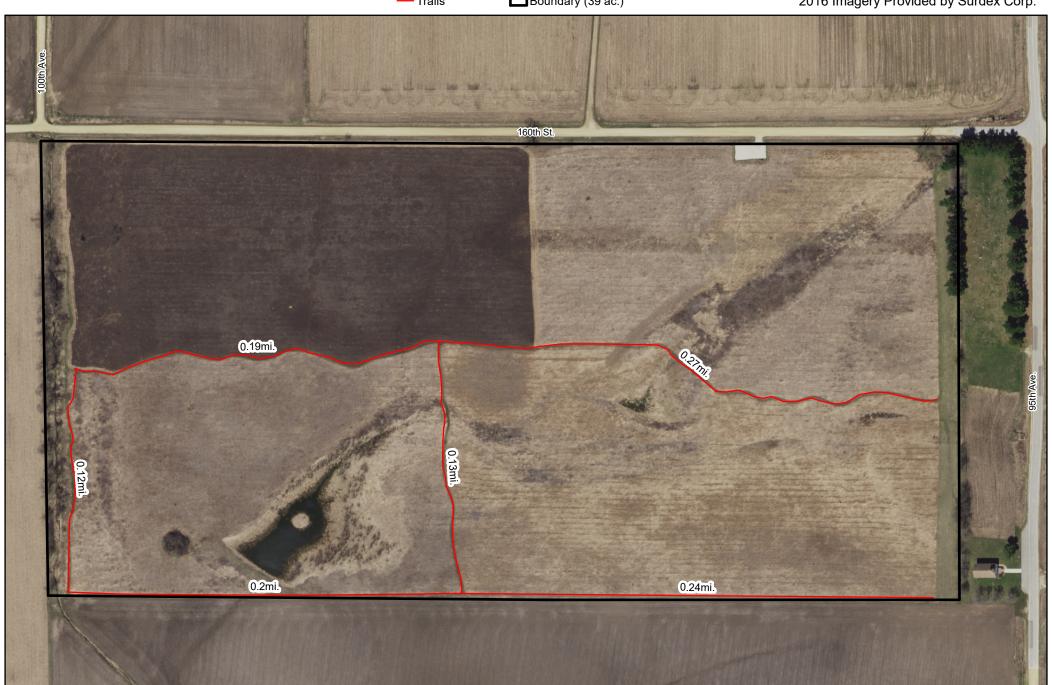

## **Trails Scotch Grove Prairie**

Jones County, IA
Prepared for Jones County Conservation
December 18, 2019

This map does not represent a survey. No liability is assumed for the accuracy of the data delineated herein, either expressed or implied by Jones County or its employees. This map is compiled from official records, including plats, surveys, recorded deeds, and contracts, and only contains information required for local government purposes. See the recorded documents for more detailed legal information.

— Trails Boundary (39 ac.) 2016 Imagery Provided by Surdex Corp.