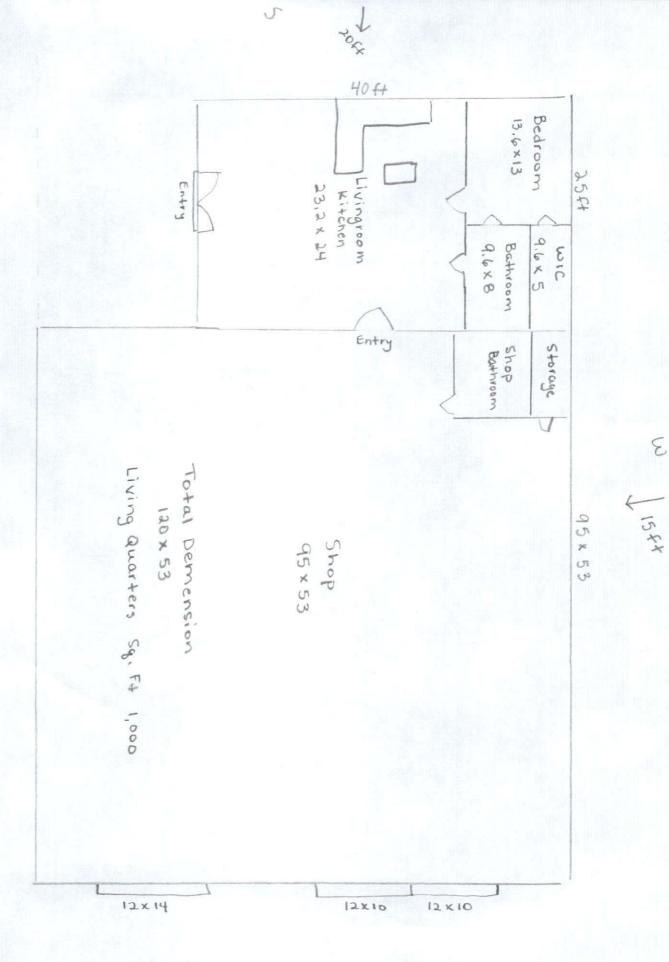

Date created: 5/30/2023 Last Data Uploaded: 5/29/2023 5:17:37 PM

Developed by Schneider

Total Dimension = 53 x + 20 94 1,000 Living Area Square footage = +,776 Sq.ft. There shall be no more vehicles entering and departing the residence more often than normal as this is not a commercial or business endeavor. No more than two vehicles will be arriving and departing daily. There's already a DOT approved driveway leading to the property, therefore no additional DOT approved driveways shall be necessary. During the months of residency a retired couple with no pets or children will occupy the residence, as a result there will be no noise impact on surrounding property owners. There's a current sanitary contract through Edwards Sanitation that picks up weekly.

The living space square footage should be less than half of the living space square footage of the main dwelling. A separate well and septic will be installed. The residence will be occupied seasonally, as the occupants have a permanent dwelling in Florida. The residents will be Mike and Cheryl Hogan, who are the parents of homeowner Nicolette Wennekamp.