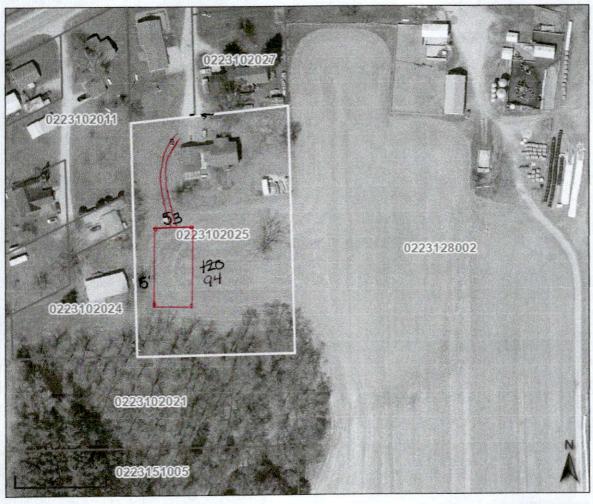

Alternate ID 131600

R

Owner Address WENNEKAMP, DANIEL A & NICOLETTE A

Sec/Twp/Rng 2

23-86-03

Acreage 2.11

Class

21834 BUS HWY 151

MONTICELLO, IA 52310

District

MONTICELLO LOVMO

**Brief Tax Description** 

23-86-03 COM 300' INTER S LN HWY 151 & E LN W 1/2 NW, TH W 246.98' TH S 372' TH E 246.98' TH N TO BEG

(Note: Not to be used on legal documents)